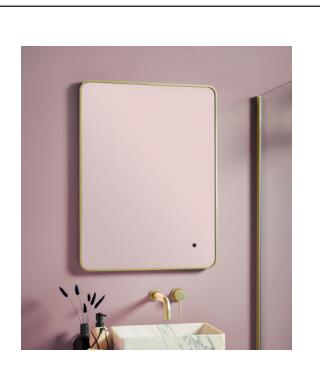

## PRODUCT DATA SHEET Soft Square LED Mirror Brushed Brass Frame 500x700

Product Code: MIRROR009

| Product Name                | MIRROR007                                             |  |
|-----------------------------|-------------------------------------------------------|--|
| Product Decription          | Soft Square LED Mirror Brushed Brass<br>Frame 500x700 |  |
| Product Transportation      |                                                       |  |
| Barcode                     | 5060964936130                                         |  |
| Contry of origin            | СН                                                    |  |
| Comodity code               | 7009920000                                            |  |
| Product Mesurements         |                                                       |  |
| Product Weight (KG)         | 7.4                                                   |  |
| Product Width (mm)          | 500                                                   |  |
| Product Height (mm)         | 700                                                   |  |
| Product Depth (mm)          | 32                                                    |  |
| Product Length (mm)         | 0                                                     |  |
| Primary Packed Measurements |                                                       |  |
| Packaged Weight             | 9                                                     |  |
| Packed Length               | 800                                                   |  |
| Packed Width                | 610                                                   |  |
| Packed Height               | 80                                                    |  |

| General Information   |                                          |  |
|-----------------------|------------------------------------------|--|
| Construction Material | Aluminum / Mirror Glass / PMMA (plastic) |  |
| Installation type     | Wall Mounted                             |  |
| Colour / Finish       | Brushed Brass/Mirror                     |  |
| Mirror Attributes     |                                          |  |
| Bulb Watts            | 32                                       |  |
| Bulb Type             | LED                                      |  |
| Voltage               | 230                                      |  |
| Switch Type           | INFRARED                                 |  |
| Shaving Socket        | NO                                       |  |
| Demister              | YES                                      |  |
| Clock                 | NO                                       |  |
| Hang Type             | LANDSCAPE/PORTRAIT                       |  |
| Light Colour          | COOL/WARM WHITE                          |  |
| Lumens                | 2258                                     |  |
| Light Tempurature     | 2700/6500K                               |  |
| Dimmable              | YES                                      |  |
| Energy Rating         | F                                        |  |
| Internal Shelves      | NO                                       |  |
| Down Light            | NO                                       |  |
| Bluetooth Speaker     | NO                                       |  |
| IP Rating             | IP44                                     |  |