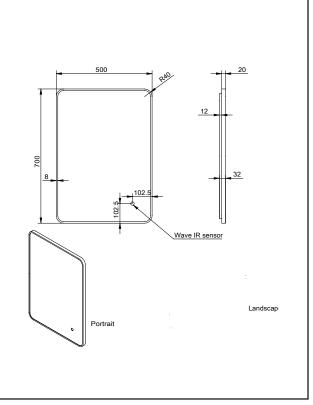

Dimensions (measurements in mm)

## PRODUCT DATA SHEET Soft Square LED Mirror Brushed Brass Frame 500x700

Product Code: MIRROR009

| Product Name                | MIRROR007                                             |  |
|-----------------------------|-------------------------------------------------------|--|
| Product Decription          | Soft Square LED Mirror Brushed Brass<br>Frame 500x700 |  |
| Product Transportation      |                                                       |  |
| Barcode                     | 5060964936130                                         |  |
| Contry of origin            | СН                                                    |  |
| Comodity code               | 7009920000                                            |  |
| Product Mesurements         |                                                       |  |
| Product Weight (KG)         | 7.4                                                   |  |
| Product Width (mm)          | 500                                                   |  |
| Product Height (mm)         | 700                                                   |  |
| Product Depth (mm)          | 32                                                    |  |
| Product Length (mm)         | 0                                                     |  |
| Primary Packed Measurements |                                                       |  |
| Packaged Weight             | 9                                                     |  |
| Packed Length               | 800                                                   |  |
| Packed Width                | 610                                                   |  |
| Packed Height               | 80                                                    |  |