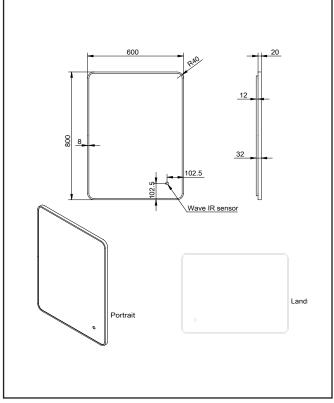

Dimmable              | YES                                      |
| Energy Rating         | F                                        |
| Internal Shelves      | NO                                       |
| Down Light            | NO                                       |
| Bluetooth Speaker     | NO                                       |
| IP Rating             | IP44                                     |



## 0330 124 7290

## sales@scudo.co.uk - www.scudo.co.uk

Scudo is the trading name of Harrison Bathrooms Ltd. Whilst we endevour to ensure that the product information is accurate we accept no liability for any information given. All images are for illustration purposes only. Product images and specification are subject to change. Measurement are in millimetres and are nominal.





Dimensions (measurements in mm)