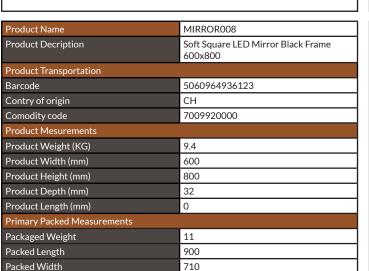

## Soft Square LED Mirror Black Frame 600x800

Product Code: MIRROR008

Packed Height

80

| General Information   |                                          |
|-----------------------|------------------------------------------|
| Construction Material | Aluminum / Mirror Glass / PMMA (plastic) |
| Installation type     | Wall Mounted                             |
| Colour / Finish       | Black/Mirror                             |
| Mirror Attributes     |                                          |
| Bulb Watts            | 46.6                                     |
| Bulb Type             | LED                                      |
| Voltage               | 230                                      |
| Switch Type           | INFRARED                                 |
| Shaving Socket        | NO                                       |
| Demister              | YES                                      |
| Clock                 | NO                                       |
| Hang Type             | LANSCAPE/PORTRAIT                        |
| Light Colour          | COOL/WARM WHITE                          |
| Lumens                | 2678                                     |
| Light Tempurature     | 2700/6500K                               |
| Dimmable              | YES                                      |
| Energy Rating         | F                                        |
| Internal Shelves      | NO                                       |
| Down Light            | NO                                       |
| Bluetooth Speaker     | NO                                       |
| IP Rating             | IP44                                     |