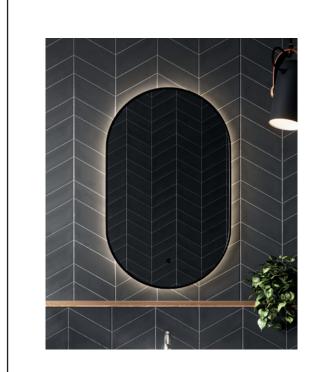

|
| Clock                 | NO                                       |
| Hang Type             | LANSCAPE/PORTRAIT                        |
| Light Colour          | COOL/WARM WHITE                          |
| Lumens                | 2100                                     |
| Light Tempurature     | 2700/6500K                               |
| Dimmable              | YES                                      |
| Energy Rating         | F                                        |
| Internal Shelves      | NO                                       |
| Down Light            | NO                                       |
| Bluetooth Speaker     | NO                                       |
| IP Rating             | IP44                                     |





Dimensions (measurements in mm)