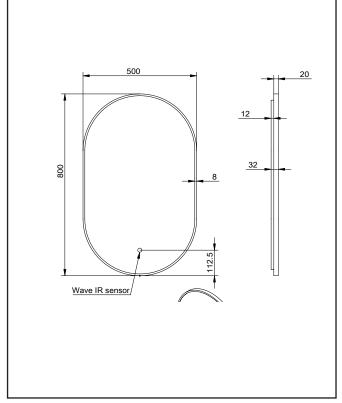

Dimensions (measurements in mm)

| Product Name                | MIRROR011                         |  |
|-----------------------------|-----------------------------------|--|
| Product Decription          | Tablet Mirror Black Frame 500x800 |  |
| Product Transportation      |                                   |  |
| Barcode                     | 5060964936154                     |  |
| Contry of origin            | CH                                |  |
| Comodity code               | 7009920000                        |  |
| Product Mesurements         |                                   |  |
| Product Weight (KG)         | 6.4                               |  |
| Product Width (mm)          | 500                               |  |
| Product Height (mm)         | 800                               |  |
| Product Depth (mm)          | 32                                |  |
| Product Length (mm)         | 0                                 |  |
| Primary Packed Measurements |                                   |  |
| Packaged Weight             | 10                                |  |
| Packed Length               | 900                               |  |
| Packed Width                | 610                               |  |
| Packed Height               | 80                                |  |