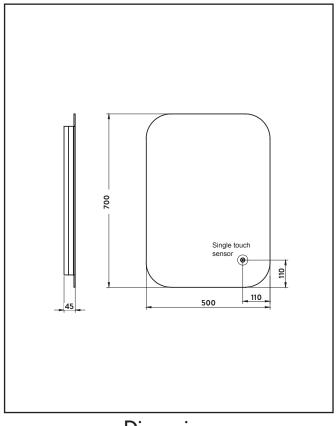

| Product Measurements  |  |
|-----------------------|--|
| 5.3kg                 |  |
| 500mm                 |  |
| 700mm                 |  |
| 55mm                  |  |
| N/A                   |  |
|                       |  |
| 5060500645052         |  |
| China                 |  |
| 7009920000            |  |
|                       |  |
| 7.4kg                 |  |
| 823mm                 |  |
| 613mm                 |  |
| 115mm                 |  |
|                       |  |
| 1.6kg                 |  |
| N/A                   |  |
| N/A                   |  |
| 0.001kg               |  |
|                       |  |
| Glass                 |  |
| Wall Mounted          |  |
| Mirror / Dull Silver  |  |
|                       |  |
| 37w                   |  |
| LED                   |  |
| 0                     |  |
| Touch Sensor          |  |
| Yes                   |  |
| Yes                   |  |
| No                    |  |
| Vertical/Portrait     |  |
| Cool White/Warm White |  |
| 2600                  |  |
| 5000K                 |  |
| No                    |  |
| F                     |  |
| No                    |  |
| No                    |  |
| No                    |  |
| 110                   |  |
| IP44                  |  |
|                       |  |
| IP44                  |  |
|                       |  |