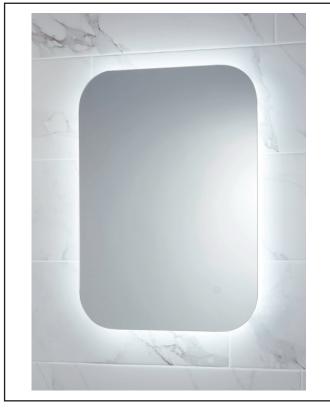

## Aura LED Mirrors with Demister Pad and Shaver Socket 500x700mm

Product Code: AURA-500X700SHVR

## sales@scudo.co.uk - www.scudo.co.uk

Scudo is the trading name of Harrison Bathrooms Ltd. Whilst we endevour to ensure that the product information is accurate we accept no liability for any information given. All images are for illustration purposes only. Product images and specification are subject to change. Measurement are in millimetres and are nominal.