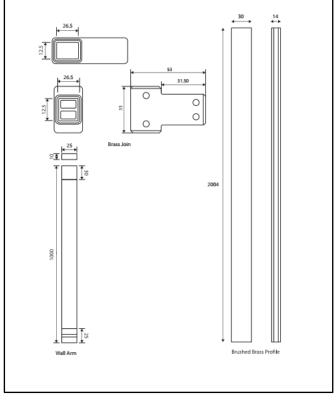

| Product Name                | S8-PROFILEPACK-BB             |
|-----------------------------|-------------------------------|
| Product Description         | S8 Brushed Brass Profile Pack |
|                             |                               |
| Product Transportation      |                               |
| Barcode                     | 5060766125190                 |
| Country of origin           | China                         |
| Commodity code              | 7610909095                    |
| Product Measurements        |                               |
| Product Weight (KG)         | 1.5                           |
| Product Width (mm)          | 25                            |
| Product Height (mm)         | 2000                          |
| Product Depth (mm)          | 60                            |
| Primary Packed Measurements |                               |
| Packaged Weight             | 2.0                           |
| Packed Length               | 2080                          |
| Packed Width                | 62                            |
| Packed Height               | 62                            |

## Dimensions

(Measurements in mm)