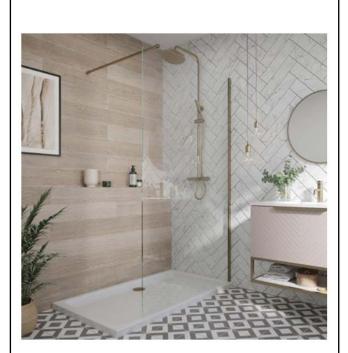

# S8 Brushed Brass Profile Pack

Product Code: S8-PROFILEPACK-BB

| General Information      |                     |
|--------------------------|---------------------|
| Construction Material    | Aluminum, Glass     |
| Installation type        | Wall Mounted        |
| Colour / Finish          | Chrome, Clear glass |
| Enclosure Attributes     | •                   |
| Adjustment               | 20                  |
| Toughened Glass          | n/a                 |
| Aqua-Shield (easy clean) | n/a                 |
| Hinge Type               | n/a                 |
| Door Type                | n/a                 |
| Frame Type               | Frameless           |
| Glass Type               | n/a                 |
| Radius                   | n/a                 |
| Entry Width              | n/a                 |
| Door in swing (°)        | n/a                 |
| Door Out Swing (°)       | n/a                 |
| Enclosure Shape          | Rectangular         |
| Glass Thickness (mm)     | 8mm profile         |
| Profile Finish / Colour  | Brushed Brass       |
| Profile Material         | Aluminum            |