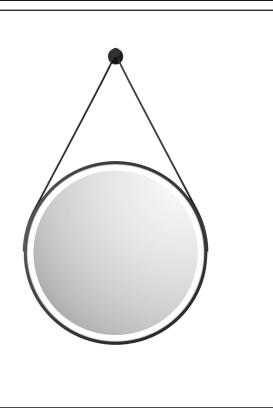

## PRODUCT DATA SHEET Belini LED Mirror 600mm

Product Code: BELINI-LED-600

| Product Measurements        |                 |
|-----------------------------|-----------------|
| Product Weight:             | 4.1kg           |
| Product Width:              | 600mm           |
| Product Height:             | 600mm           |
| Product Depth:              | 38mm            |
| Product Length:             | N/A             |
| Product Transportation      |                 |
| Barcode:                    | 5060713726272   |
| Country of Origin:          | China           |
| Comodity Code:              | 7009920000      |
| Primary Packed Measurements |                 |
| Packaged Weight:            | 4.1kg           |
| Packaged Length:            | 783mm           |
| Packaged Width:             | 773mm           |
| Packaged Height:            | 105mm           |
| Packaging Weight            |                 |
| Card:                       | 1.2kg           |
| Paper:                      | N/A             |
| Wood:                       | N/A             |
| Plastic:                    | 0.027kg         |
| General Information         |                 |
| Construction Material:      | Glass / Steel   |
| Installation Type:          | Wall Mounted    |
| Colour/Finish:              | Black / Mirror  |
| Mirror Attributes           |                 |
| Bulb Watts:                 | 53w             |
| Bulb Type:                  | LED             |
| Voltage:                    | 0               |
| Switch Type:                | Touch Sensor    |
| Shaving Socket:             | No              |
| Demister:                   | Yes             |
| Clock:                      | No              |
| Hang Type:                  | Vertical        |
| Light Colour:               | Cool/Warm White |
| Lumens:                     | 818             |
| Light Temperature:          | 3000/6400K      |
| Dimmable:                   | No              |
| Energy Rating:              | F               |
| Internal Shelves:           | No              |
| Down Light:                 | No              |
| Bluetooth Speaker:          | No              |
| IP Rating:                  | IP44            |
| Transformer Included:       | Yes             |
| Compliance DOP              |                 |
| HBDOC001/HBDOC002           |                 |
|                             |                 |