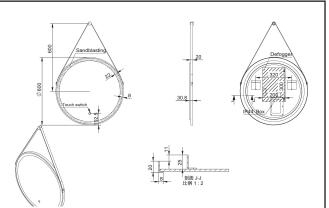

|
| Internal Shelves:           | No              |
| Down Light:                 | No              |
| Bluetooth Speaker:          | No              |
| IP Rating:                  | IP44            |
| Transformer Included:       | Yes             |
| Compliance DOP              |                 |
| HBDOC001/HBDOC002           |                 |
|                             |                 |



## 0330 124 7290

sales@scudo.co.uk - www.scudo.co.uk

Scudo is the trading name of Harrison Bathrooms Ltd. Whilst we endevour to ensure that the product information is accurate we accept no liability for any information given. All images are for illustration purposes only. Product images and specification are subject to change. Measurement are in millimetres and are nominal.





Dimensions (measurements in mm)