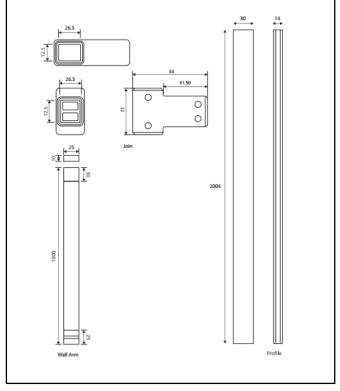

Dimensions (Measurements in mm)

| Product Name                | S8-PROFILEPACK-BLACK          |
|-----------------------------|-------------------------------|
| Product Description         | S8 Brushed Black Profile Pack |
| Product Transportation      |                               |
| Barcode                     | 5060964932057                 |
| Country of origin           | China                         |
| Commodity code              | 7610909095                    |
| Product Measurements        |                               |
| Product Weight (KG)         | 1.5                           |
| Product Width (mm)          | 25                            |
| Product Height (mm)         | 2000                          |
| Product Depth (mm)          | 60                            |
| Primary Packed Measurements |                               |
| Packaged Weight             | 2.0                           |
| Packed Length               | 2080                          |
| Packed Width                | 62                            |
| Packed Height               | 62                            |