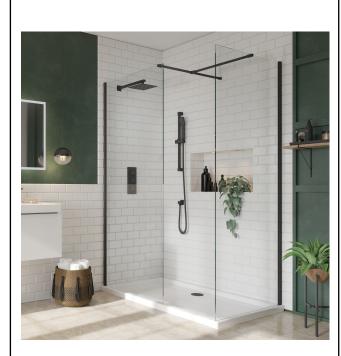

## S8 Brushed Brass Profile Pack

Product Code: S8-PROFILEPACK-BLACK

| General Information      |                    |
|--------------------------|--------------------|
| Construction Material    | Aluminum, Glass    |
| Installation type        | Wall Mounted       |
| Colour / Finish          | Black, Clear glass |
| Enclosure Attributes     |                    |
| Adjustment               | 20                 |
| Toughened Glass          | n/a                |
| Aqua-Shield (easy clean) | n/a                |
| Hinge Type               | n/a                |
| Door Type                | n/a                |
| Frame Type               | Frameless          |
| Glass Type               | n/a                |
| Radius                   | n/a                |
| Entry Width              | n/a                |
| Door in swing (°)        | n/a                |
| Door Out Swing (°)       | n/a                |
| Enclosure Shape          | Rectangular        |
| Glass Thickness (mm)     | 8mm profile        |
| Profile Finish / Colour  | Black              |
| Profile Material         | Aluminum           |