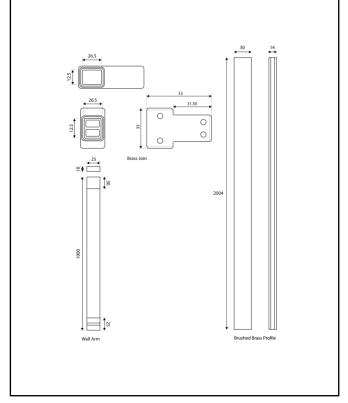

|
| Installation type        | Wall Mounted |
| Colour / Finish          | Gunmetal     |
| Enclosure Attributes     |              |
| Adjustment               | 20           |
| Toughened Glass          | N/a          |
| Aqua-Shield (easy clean) | N/a          |
| Hinge Type               | N/a          |
| Door Type                | Wet Wall     |
| Frame Type               | Frameless    |
| Glass Type               | N/a          |
| Radius                   | N/a          |
| Entry Width              | N/a          |
| Door in swing (°)        | N/a          |
| Door Out Swing (°)       | N/a          |
| Enclosure Shape          | Straight     |
| Glass Thickness (mm)     | N/a          |
| Profile Finish / Colour  | Gunmetal     |
| Profile Material         | Aluminum     |







Dimensions (Measurements in mm)