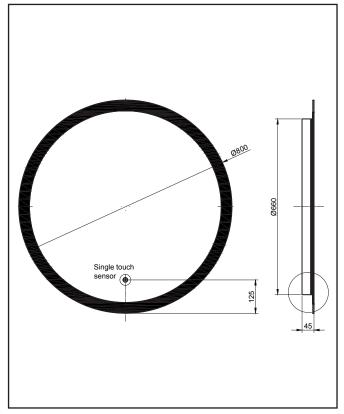

| Product Name                | LUNAR80                                    |
|-----------------------------|--------------------------------------------|
| Product Decription          | Lunar LED Mirror W/Demister Pad 800<br>Dia |
| Product Transportation      |                                            |
| Barcode                     | 5060500647636                              |
| Contry of origin            | СН                                         |
| Comodity code               | 7009920000                                 |
| Product Mesurements         |                                            |
| Product Weight (KG)         | 8.5                                        |
| Product Width (mm)          | 800                                        |
| Product Height (mm)         | 45                                         |
| Product Depth (mm)          | 800                                        |
| Product Length (mm)         | 0                                          |
| Primary Packed Measurements |                                            |
| Packaged Weight             | 11.9                                       |
| Packed Length               | 943                                        |
| Packed Width                | 933                                        |
| Packed Height               | 105                                        |
| Packaging Weights           |                                            |
| Card (kg)                   | 2.5                                        |
| Paper (kg)                  | n/a                                        |
| Wood (kg)                   | n/a                                        |
| Plastic (kg)                | 0.2                                        |
| Compliance DOP              | HBDOC001, HBDOC002                         |

Dimensions (measurements in mm)