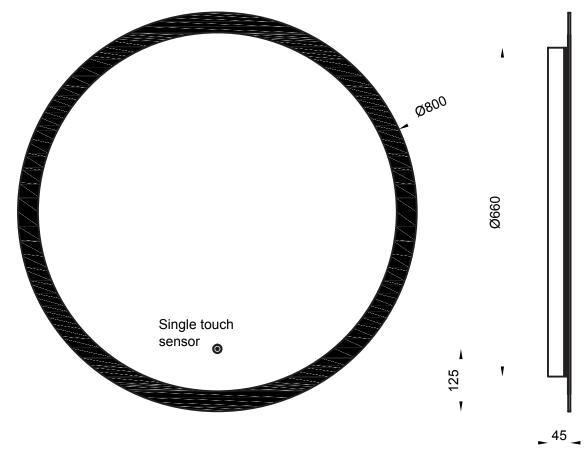

# **LUNAR LED MIRRORS**800mm With Demister Pad

## Product Code LUNAR80

## Dimensions (measurements in mm)