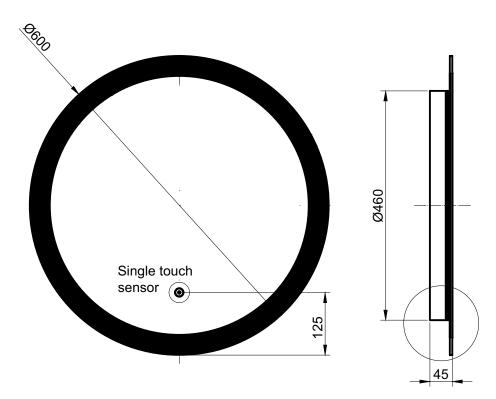

# **LUNAR LED MIRRORS**600mm With Demister Pad

## Product Code LUNAR60

# Dimensions (measurements in mm)