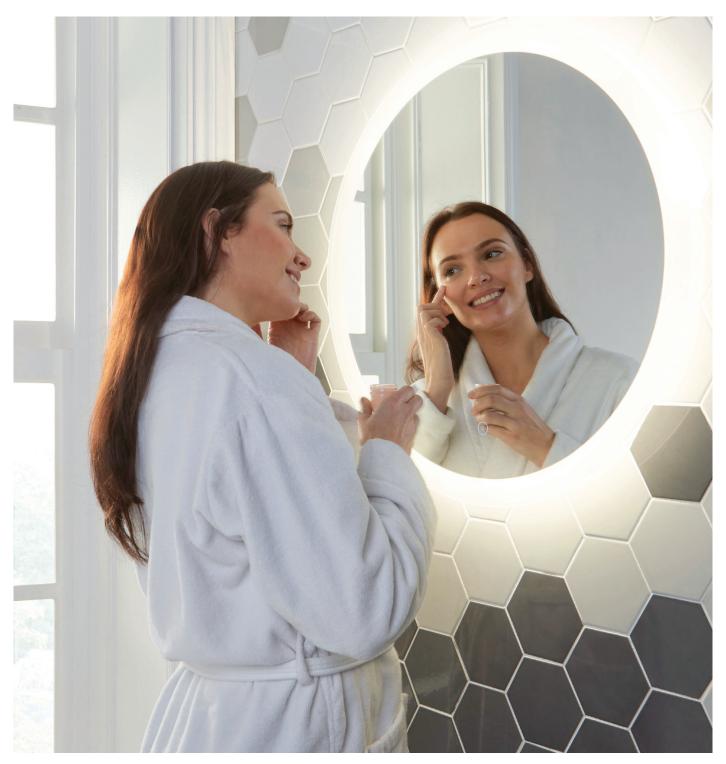

# **LUNAR LED MIRRORS**

PRODUCT DATA SHEETS

# **LUNAR LED MIRRORS**600mm With Demister Pad

## Product Code LUNAR60

### **Features**

- LED ambient mirror
- Touch sensor, hold to change the light colour from warm white to cool white with memory function
- Demister pad
- Safety Glass
- IP44 Rated Class 1 Rated