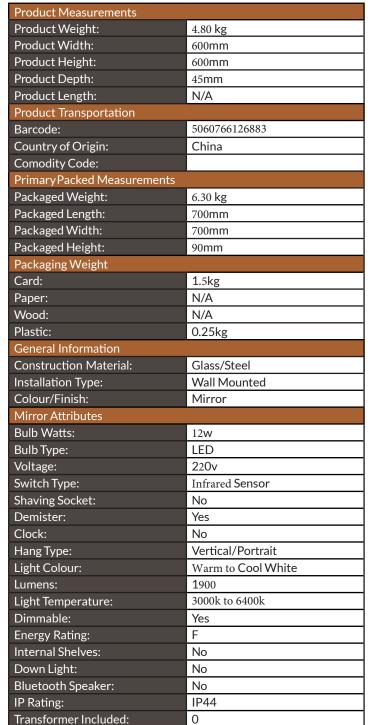

BEAUTIFUL BATHROOMS

#### 0330 124 7290

#### sales@scudo.co.uk - www.scudo.co.uk

Scudo is the trading name of Harrison Bathrooms Ltd. Whilst we endevour to ensure that the product information is accurate we accept no liability for any information given. All images are for illustration purposes only. Product images and specification are subject to change. Measurement are in millimetres and are nominal.

| 600 mm                 | Aluminum frame Silica gel Aluminum frame On/Off/Color change - Wave Hands Dimming - Hold Hands Still |
|------------------------|------------------------------------------------------------------------------------------------------|
| 5mm Copper free mirror | (2-5 cm in front of sensor )  Hanging hole  Demister  Electrical box                                 |





Compliance DOP

HBDOC003/HBDOC004

#### LIFETIME GUARANTEE

We are confident in our products and we want our customer to be, we proudly give a lifetime guarantee on our taps and showers, further details can be found on our website