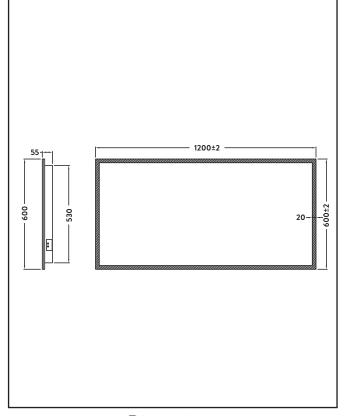

Dimensions (measurements in mm)

| Product Measurements                 |                      |
|--------------------------------------|----------------------|
| Product Weight:                      | 13.4kg               |
| Product Width:                       | 600mm                |
| Product Height:                      | 55mm                 |
| Product Depth:                       | N/A                  |
| Product Length:                      | 1200mm               |
| Product Transportation               |                      |
| Barcode:                             | 5060500641580        |
| Country of Origin:                   | China                |
| Comodity Code:                       | 7009920000           |
| Primary Packed Measurements          |                      |
| Packaged Weight:                     | 16.8kg               |
| Packaged Length:                     | 1323mm               |
| Packaged Width:                      | 713mm                |
| Packaged Height:                     | 115mm                |
| Packaging Weight                     |                      |
| Card:                                | 1.7kg                |
| Paper:                               | N/A                  |
| Wood:                                | N/A                  |
| Plastic:                             | 0.001kg              |
| General Information                  |                      |
| Construction Material:               | Glass                |
| Installation Type:                   | Wall Mounted         |
| Colour/Finish:                       | Mirror / Dull Silver |
| Mirror Attributes                    |                      |
| Bulb Watts:                          | 35w                  |
| Bulb Type:                           | LED                  |
| Voltage:                             | 0                    |
| Switch Type:                         | Infrared             |
| Shaving Socket:                      | Yes                  |
| Demister:                            | Yes                  |
| Clock:                               | No                   |
| Hang Type:                           | Vertical/Portrait    |
| Light Colour:                        | Cool White           |
| Lumens:                              | 1220                 |
| Light Temperature:                   | 300/6400K            |
| Dimmable:                            | No                   |
| Energy Rating:                       | F                    |
| Internal Shelves:                    | No                   |
| Down Light:                          | No                   |
| Bluetooth Speaker:                   | No                   |
| IP Rating:                           | IP44                 |
|                                      |                      |
| Transformer Included:                | Yes                  |
| Transformer Included: Compliance DOP | Yes                  |