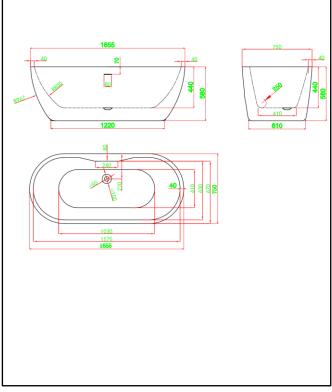

Dimensions (Measurements in mm)

| Product Name                | BATH-FORM                                    |
|-----------------------------|----------------------------------------------|
| Product Description         | FORM Freestanding Bath<br>1650X700X570 White |
| Product Transportation      |                                              |
| Barcode                     | 5060766122977                                |
| Country of origin           | China                                        |
| Commodity code              | 3922100000                                   |
| Product Measurements        |                                              |
| Product Weight (KG)         | 57                                           |
| Product Width (mm)          | 700                                          |
| Product Height (mm)         | 1650                                         |
| Product Depth (mm)          | 570                                          |
| Primary Packed Measurements |                                              |
| Packaged Weight             | 67                                           |
| Packed Length               | 1700                                         |
| Packed Width                | 750                                          |
| Packed Height               | 620                                          |

| General Information                |              |
|------------------------------------|--------------|
| Construction Material              | Acrylic      |
| Installation type                  | Freestanding |
| Colour / Finish                    | White        |
| Bath Attributes                    |              |
| Bath Water Capacity (Liters)       | 237          |
| Bath Water Capacity (m3)           | 0.237        |
| Shape                              | Oval         |
| Handed                             | Both         |
| Bath Feet included                 | Yes          |
| Supplied with Tap Holes            | No           |
| Height of Overflow / Soaking Depth | 355          |
| Internal Length Base (mm)          | 1040         |
| Internal Width / Depth Base (mm)   | 450          |
| Internal Height (mm)               | 430          |
| Supplied with Front panel          | N/a          |
| Supplied with End panel            | N/a          |
| Compatible Panel Part Code         | N/a          |