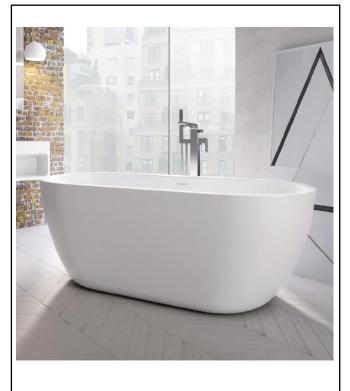

## Freestanding Bath

Product Code: BATH-FORM

| Product Name                | BATH-FORM                                    |
|-----------------------------|----------------------------------------------|
| Product Description         | FORM Freestanding Bath<br>1650X700X570 White |
| Product Transportation      |                                              |
| Barcode                     | 5060766122977                                |
| Country of origin           | China                                        |
| Commodity code              | 3922100000                                   |
| Product Measurements        |                                              |
| Product Weight (KG)         | 57                                           |
| Product Width (mm)          | 700                                          |
| Product Height (mm)         | 1650                                         |
| Product Depth (mm)          | 570                                          |
| Primary Packed Measurements |                                              |
| Packaged Weight             | 67                                           |
| Packed Length               | 1700                                         |
| Packed Width                | 750                                          |
| Packed Height               | 620                                          |