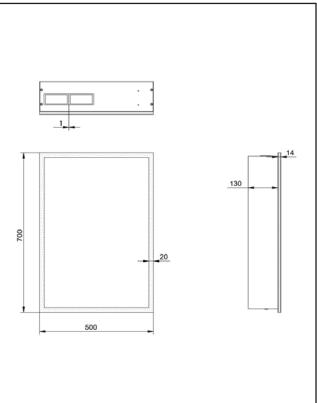

## PRODUCT DATA SHEET Blue Tooth Cabinet Single Door 500x700

Product Code: CABINET001

| Product Name                | CABINET001                             |
|-----------------------------|----------------------------------------|
| Product Decription          | Blue Tooth Cabinet Single Door 500x700 |
| Product Transportation      |                                        |
| Barcode                     | 5060964936161                          |
| Contry of origin            | СН                                     |
| Comodity code               | 7009920000                             |
| Product Mesurements         |                                        |
| Product Weight (KG)         | 23.5                                   |
| Product Width (mm)          | 500                                    |
| Product Height (mm)         | 700                                    |
| Product Depth (mm)          | 130                                    |
| Product Length (mm)         | 0                                      |
| Primary Packed Measurements |                                        |
| Packaged Weight             | 24                                     |
| Packed Length               | 840                                    |
| Packed Width                | 580                                    |
| Packed Height               | 230                                    |
|                             |                                        |

## Dimensions (measurements in mm)