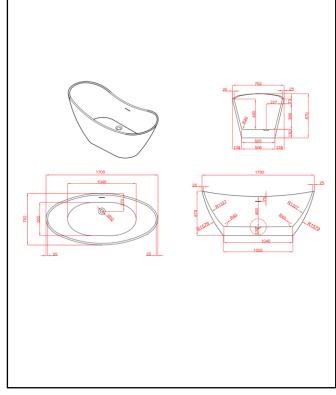

Dimensions (Measurements in mm)

| Product Name                | BATH-ARUBA                              |
|-----------------------------|-----------------------------------------|
| Product Description         | Aruba Freestanding Bath<br>1700x780x670 |
| Product Transportation      |                                         |
| Barcode                     | 5060766123400                           |
| Country of origin           | China                                   |
| Commodity code              | 3922100000                              |
| Product Measurements        |                                         |
| Product Weight (KG)         | 60                                      |
| Product Width (mm)          | 780                                     |
| Product Height (mm)         | 1700                                    |
| Product Depth (mm)          | 670                                     |
| Primary Packed Measurements |                                         |
| Packaged Weight             | 70                                      |
| Packed Length               | 1750                                    |
| Packed Width                | 830                                     |
| Packed Height               | 720                                     |

| General Information                |              |
|------------------------------------|--------------|
| Construction Material              | Acrylic      |
| Installation type                  | Freestanding |
| Colour / Finish                    | White        |
| Bath Attributes                    |              |
| Bath Water Capacity (Liters)       | 220          |
| Bath Water Capacity (m3)           | 0.22         |
| Shape                              | Oval         |
| Handed                             | Both         |
| Bath Feet included                 | Yes          |
| Supplied with Tap Holes            | No           |
| Height of Overflow / Soaking Depth | 370          |
| Internal Length Base (mm)          | 1100         |
| Internal Width / Depth Base (mm)   | 500          |
| Internal Height (mm)               | 450          |
| Supplied with Front panel          | N/a          |
| Supplied with End panel            | N/a          |
| Compatible Panel Part Code         | N/a          |