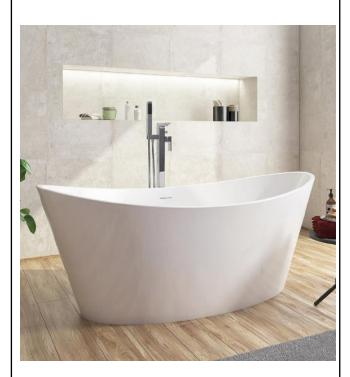

## Freestanding Bath

Product Code: BATH-ARUBA

| Product Name                | BATH-ARUBA                              |
|-----------------------------|-----------------------------------------|
| Product Description         | Aruba Freestanding Bath<br>1700x780x670 |
| Product Transportation      |                                         |
| Barcode                     | 5060766123400                           |
| Country of origin           | China                                   |
| Commodity code              | 3922100000                              |
| Product Measurements        |                                         |
| Product Weight (KG)         | 60                                      |
| Product Width (mm)          | 780                                     |
| Product Height (mm)         | 1700                                    |
| Product Depth (mm)          | 670                                     |
| Primary Packed Measurements |                                         |
| Packaged Weight             | 70                                      |
| Packed Length               | 1750                                    |
| Packed Width                | 830                                     |
| Packed Height               | 720                                     |

| General Information                |              |
|------------------------------------|--------------|
| Construction Material              | Acrylic      |
| Installation type                  | Freestanding |
| Colour / Finish                    | White        |
| Bath Attributes                    |              |
| Bath Water Capacity (Liters)       | 220          |
| Bath Water Capacity (m3)           | 0.22         |
| Shape                              | Oval         |
| Handed                             | Both         |
| Bath Feet included                 | Yes          |
| Supplied with Tap Holes            | No           |
| Height of Overflow / Soaking Depth | 370          |
| Internal Length Base (mm)          | 1100         |
| Internal Width / Depth Base (mm)   | 500          |
| Internal Height (mm)               | 450          |
| Supplied with Front panel          | N/a          |
| Supplied with End panel            | N/a          |
| Compatible Panel Part Code         | N/a          |